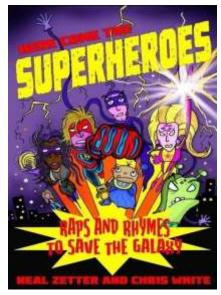

## Superheroes and Supervillains

To win a signed and dedicated copy of either Invasion of the Supervillains or Here Come the Superheroes by Neal Zetter:

- Write a poem about a Superhero OR
  Supervillain you create from your imagination NOT one we already know from movies, TV,
  comics!
- 2. Your poem must be completely new and original, so not based on anyone else's work.

- 3. It can be funny or a bit more serious or a mixture of both.
- 4. It must be no more than 15 lines!
- 5. Poems can be rhyming or non-rhyming or a mix of the two.
- 6. One entry per child (no adults please!). The poem should be scanned or photographed and emailed by a parent to ian@thereadingrealm.co.uk

Please state the child's first name and child's age.

- 7. Entries to be emailed by 6pm on Thursday 30th April 2020.
- 8. The winning entry will be announced on The Reading Realm daily show on Tuesday 5<sup>th</sup> May 2020 at 11am and read out for all viewers to enjoy.
- 9. If you have any questions, please contact <a href="mailto:ian@thereadingrealm.co.uk">ian@thereadingrealm.co.uk</a>