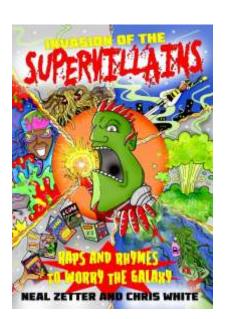

## Superheroes and Supervillains

To win a signed and dedicated copy of either Invasion of the Supervillains or Here Come the Superheroes by Neal Zetter:

- Write a poem about a Superhero OR
  Supervillain you create from your imagination NOT one we already know from movies, TV,
  comics!
- 2. Your poem must be completely new and original, so not based on anyone else's work.

- 3. It can be funny or a bit more serious or a mixture of both.
- 4. It must be no more than 15 lines!
- 5. Poems can be rhyming or non-rhyming or a mix of the two.
- 6. One entry per child (no adults please!). The poem should be scanned or photographed and emailed by a parent to ian@thereadingrealm.co.uk

Please state the child's first name and child's age.

- 7. Entries to be emailed by 6pm on Thursday 30th April 2020.
- 8. The winning entry will be announced on The Reading Realm daily show on Tuesday 5<sup>th</sup> May 2020 at 11am and read out for all viewers to enjoy.
- 9. If you have any questions, please contact <a href="mailto:ian@thereadingrealm.co.uk">ian@thereadingrealm.co.uk</a>